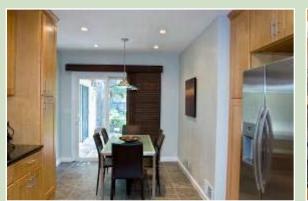

### The Result

By using traditional materials such as shaker style cabinetry and slate and glass backsplash, combined with stainless steel appliances, we created a cohesive, unified space with a contemporary flair in this long neglected kitchen.