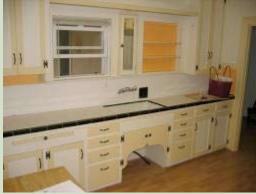

#### The Challenge

Over the years, this 1930s Craftsman style home was subjected to various remodel projects but the kitchen had gone untouched. The space consisted of a breakfast nook that doubled as a storage area and exit to the backyard and an oddly shaped kitchen that did not meet the needs of the homeowner and her four-year-old daughter. In addition, the owner also wanted a contemporary space that complimented the Craftsman style of the home.