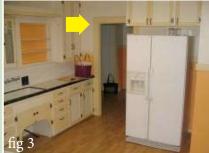

#### The Solution

Removing an abandoned chimney (fig 1), hallway accessed linen closet (fig 2), nine feet of wall (fig 3), and relocation of a doorway were a major undertaking. To assist the client in visualizing the completed space, we provided conceptual renderings (fig 4) of the design solution which would create one unified space allowing for adequate traffic flow and the modern amenities that today's family requires.