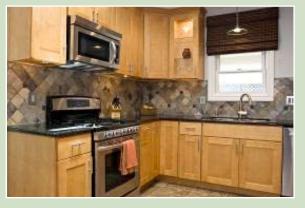

### The Result

By using traditional materials such as shaker style cabinetry and slate and glass backsplash, combined with stainless steel appliances, we created a cohesive, unified space with a contemporary flair in this long neglected kitchen.

## Materials

Cabinetry: Natural Maple Shaker Countertop: Emerald Pearl granite Backsplash: Daltile\* Autumn Mist 4"x4" Slate tile with Kinetic Khaki 2"x2" glass inserts Appliances: KitchenAid\* Architect II stainless steel Flooring: Armstrong\* Alterna Mesa Stone Moss 16" x 16" Resilient Vinyl Tile with grout in color Shadow Table: Room&Board\* Chairs: Scandinavian Designs