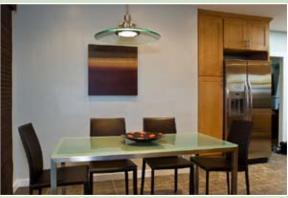

## Materials

Cabinetry: Natural Maple Shaker Countertop: Emerald Pearl granite Backsplash: Daltile\* Autumn Mist 4"x4" Slate tile with Kinetic Khaki 2"x2" glass inserts Appliances: KitchenAid\* Architect II stainless steel Flooring: Armstrong\* Alterna Mesa Stone Moss 16" x 16" Resilient Vinyl Tile with grout in color Shadow Table: Room&Board\* Chairs: Scandinavian Designs