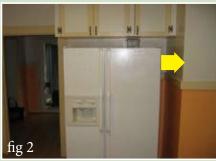

#### The Solution

Removing an abandoned chimney (fig 1), hallway accessed linen closet (fig 2), nine feet of wall (fig 3), and relocation of a doorway were a major undertaking. To assist the client in visualizing the completed space, we provided conceptual renderings (fig 4) of the design solution which would create one unified space allowing for adequate traffic flow and the modern amenities that today's family requires.