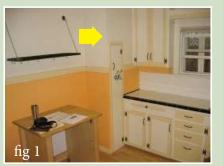

#### The Solution

Removing an abandoned chimney (fig 1), hallway accessed linen closet (fig 2), nine feet of wall (fig 3), and relocation of a doorway were a major undertaking. To assist the client in visualizing the completed space, we provided conceptual renderings (fig 4) of the design solution which would create one unified space allowing for adequate traffic flow and the modern amenities that today's family requires.