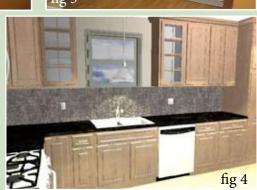

#### The Solution

Removing an abandoned chimney (fig 1), hallway accessed linen closet (fig 2), nine feet of wall (fig 3), and relocation of a doorway were a major undertaking. To assist the client in visualizing the completed space, we provided conceptual renderings (fig 4) of the design solution which would create one unified space allowing for adequate traffic flow and the modern amenities that today's family requires.