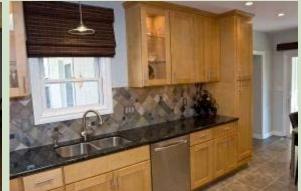

### The Result

By using traditional materials such as shaker style cabinetry and slate and glass backsplash, combined with stainless steel appliances, we created a cohesive, unified space with a contemporary flair in this long neglected kitchen.