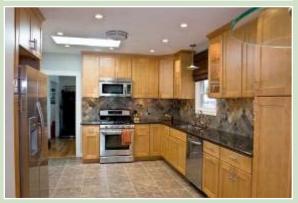

### The Result

By using traditional materials such as shaker style cabinetry and slate and glass backsplash, combined with stainless steel appliances, we created a cohesive, unified space with a contemporary flair in this long neglected kitchen.

## Materials

Cabinetry: Natural Maple Shaker Countertop: Emerald Pearl granite Backsplash: Daltile\* Autumn Mist 4"x4" Slate tile with Kinetic Khaki 2"x2" glass inserts Appliances: KitchenAid\* Architect II stainless steel Flooring: Armstrong\* Alterna Mesa Stone Moss 16" x 16" Resilient Vinyl Tile with grout in color Shadow Table: Room&Board\* Chairs: Scandinavian Designs